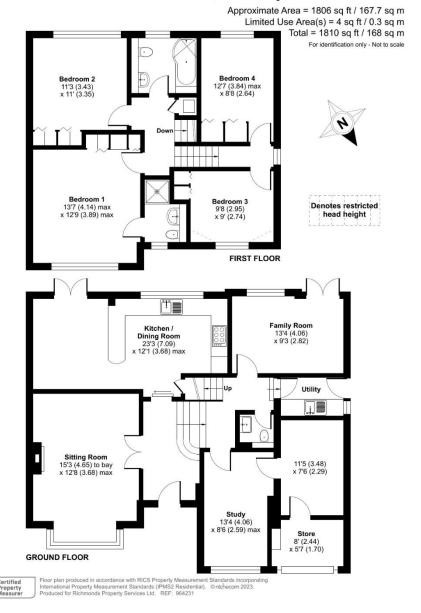

## 52 Andalusian Gardens, Whiteley, Fareham, PO15 7DU

An impressive four bedroom detached split level home situated in an enviable, elevated corner plot position.

Upon entering the property the spacious entrance hallway has stairs to the first floor and doors to the sitting room & kitchen/dining room. The kitchen has been fitted with a range of wall and base units incorporating sink, breakfast bar area, two built in stainless steel ovens with hob and extractor hood over, built in microwave oven and built in dishwasher. In the dining area there are double doors to the rear garden. The sitting room is accessed via double doors and offers a walk in bay window to the front elevation and feature wall mounted Log Burner.

The first floor landing has stairs to the second floor and doors to the study, family room, utility room and cloakroom. The study has a window to the front and door to the Snug (former garage) which in turn has a door through to the front storage area. The family room gives access to the rear garden and the utility has a window and door to the side elevation and space for a washing machine and tumble dryer. Ascending the stairs the second floor landing gives access to the loft space, an airing cupboard, bedrooms one and two, the family bathroom and the top floor. The master bedroom offers a window to the front elevation, built in double wardrobes and door to the en-suite which has a contemporary three piece white suite of WC, vanity wash hand basin, shower cubicle and heated towel rail.

Bedroom two has a window to the rear elevation and built in double wardrobe. The family bathroom has a white suite comprising WC, vanity wash hand basin, bath with shower above and a heated towel rail.

Reaching the top floor the landing has further access to the loft space, a window to the side elevation and doors to bedrooms three and four, each with a window and built in double wardrobes.

The property enjoys an enviable corner plot location with a vast block paved driveway providing parking for numerous vehicles, there is an area laid to lawn and pathway to the front door as well as an up & over door providing access to the Store area (former garage). The private rear garden has been landscaped with the top teir being mainly laid to lawn with mature shrub borders; steps down to a vast block paved seating area with garden shed and Venetian fence style planter walls.