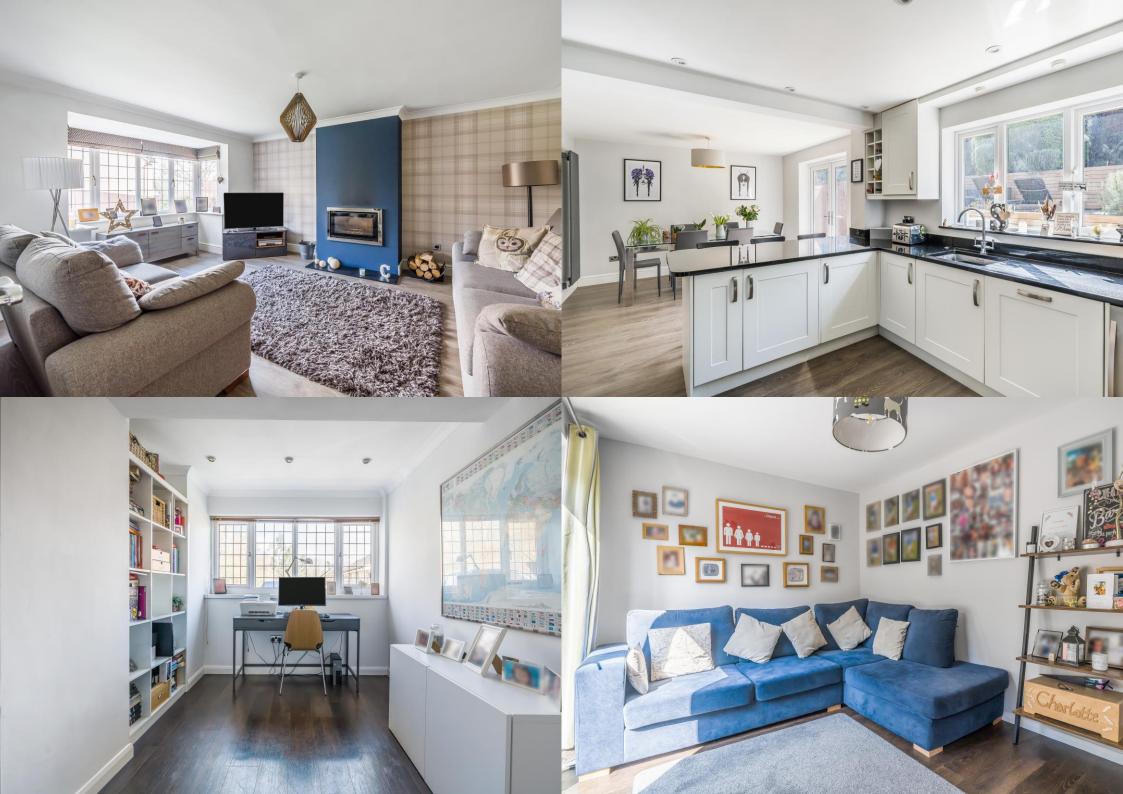

## 52 Andalusian Gardens, Whiteley, Fareham, PO15 7DU

An impressive four bedroom detached split level home situated in an enviable, elevated corner plot position.

Upon entering the property the spacious entrance hallway has stairs to the first floor and doors to the sitting room & kitchen/dining room. The kitchen has been fitted with a range of wall and base units incorporating sink, breakfast bar area, two built in stainless steel ovens with hob and extractor hood over, built in microwave oven and built in dishwasher. In the dining area there are double doors to the rear garden. The sitting room is accessed via double doors and offers a walk in bay window to the front elevation and feature wall mounted Log Burner.

The first floor landing has stairs to the second floor and doors to the study, family room, utility room and cloakroom. The study has a window to the front and door to the Snug (former garage) which in turn has a door through to the front storage area. The family room gives access to the rear garden and the utility has a window and door to the side elevation and space for a washing machine and tumble dryer. Ascending the stairs the second floor landing gives access to the loft space, an airing cupboard, bedrooms one and two, the family bathroom and the top floor. The master bedroom offers a window to the front elevation, built in double wardrobes and door to the en-suite which has a contemporary three piece white suite of WC, vanity wash hand basin, shower cubicle and heated towel rail.