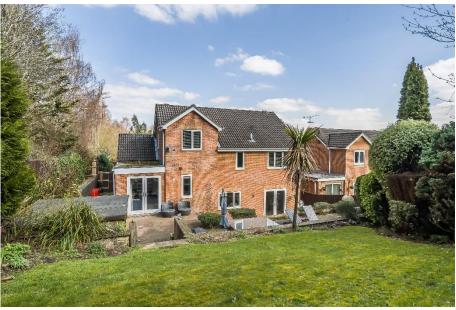

Reaching the top floor the landing has further access to the loft space, a window to the side elevation and doors to bedrooms three and four, each with a window and built in double wardrobes.

The property enjoys an enviable corner plot location with a vast block paved driveway providing parking for numerous vehicles, there is an area laid to lawn and pathway to the front door as well as an up & over door providing access to the Store area (former garage). The private rear garden has been landscaped with the top teir being mainly laid to lawn with mature shrub borders; steps down to a vast block paved seating area with garden shed and Venetian fence style planter walls.