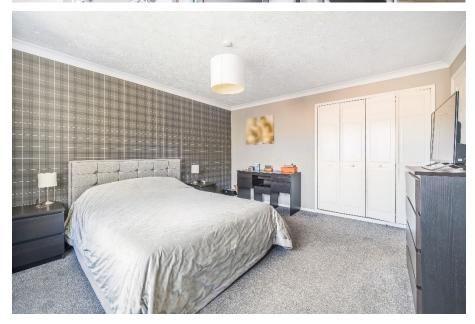

The first floor landing has stairs to the second floor and doors to the study, family room, utility room and cloakroom. The study has a window to the front and door to the Snug (former garage) which in turn has a door through to the front storage area. The family room gives access to the rear garden and the utility has a window and door to the side elevation and space for a washing machine and tumble dryer. Ascending the stairs the second floor landing gives access to the loft space, an airing cupboard, bedrooms one and two, the family bathroom and the top floor. The master bedroom offers a window to the front elevation, built in double wardrobes and door to the en-suite which has a contemporary three piece white suite of WC, vanity wash hand basin, shower cubicle and heated towel rail.