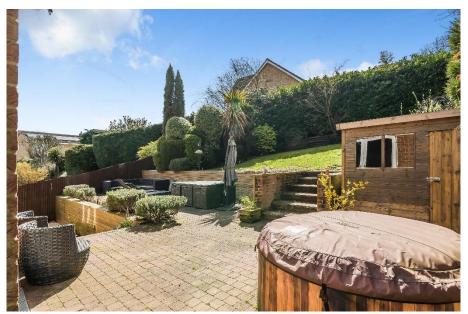

Reaching the top floor the landing has further access to the loft space, a window to the side elevation and doors to bedrooms three and four, each with a window and built in double wardrobes.

The property enjoys an enviable corner plot location with a vast block paved driveway providing parking for numerous vehicles, there is an area laid to lawn and pathway to the front door as well as an up & over door providing access to the Store area (former garage). The private rear garden has been landscaped with the top teir being mainly laid to lawn with mature shrub borders; steps down to a vast block paved seating area with garden shed and Venetian fence style planter walls.