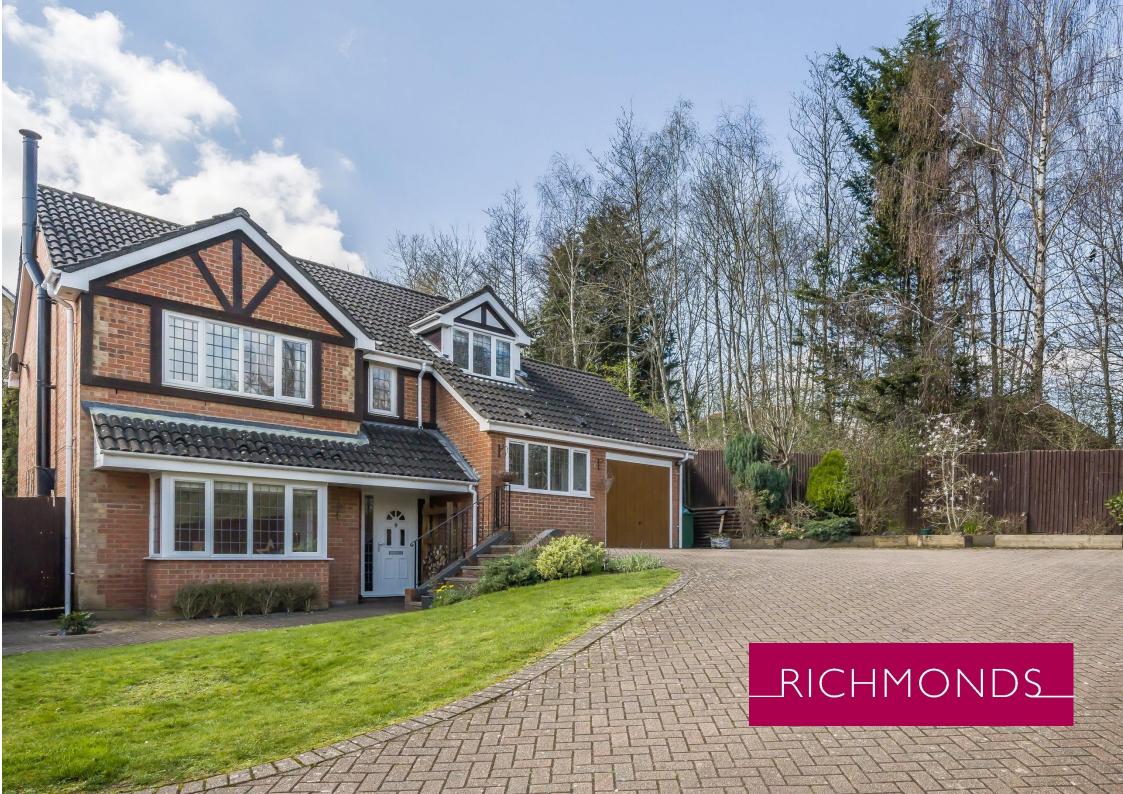

## 52 Andalusian Gardens, Whiteley, Fareham, PO15 7DU

An impressive four bedroom detached split level home situated in an enviable, elevated corner plot position.

Upon entering the property the spacious entrance hallway has stairs to the first floor and doors to the sitting room & kitchen/dining room. The kitchen has been fitted with a range of wall and base units incorporating sink, breakfast bar area, two built in stainless steel ovens with hob and extractor hood over, built in microwave oven and built in dishwasher. In the dining area there are double doors to the rear garden. The sitting room is accessed via double doors and offers a walk in bay window to the front elevation and feature wall mounted Log Burner.

Reaching the top floor the landing has further access to the loft space, a window to the side elevation and doors to bedrooms three and four, each with a window and built in double wardrobes.

The property enjoys an enviable corner plot location with a vast block paved driveway providing parking for numerous vehicles, there is an area laid to lawn and pathway to the front door as well as an up & over door providing access to the Store area (former garage). The private rear garden has been landscaped with the top teir being mainly laid to lawn with mature shrub borders; steps down to a vast block paved seating area with garden shed and Venetian fence style planter walls.